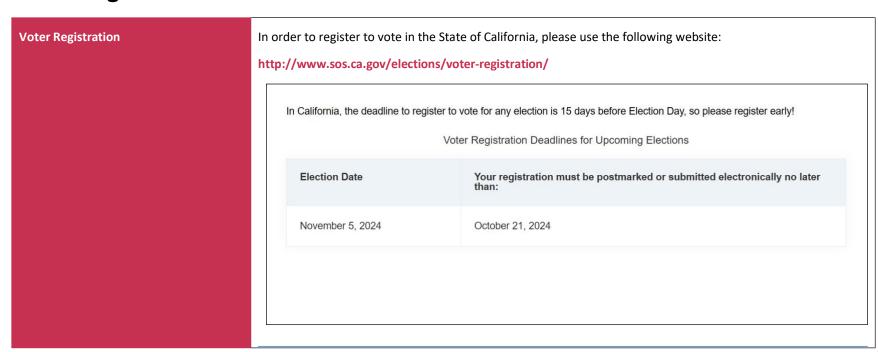

|                           |  |  |
| Completion, Graduation, and Retention<br>Rates Disaggregated | National Center for Education Statistics (NCES)  Note: Refer to section labeled "Retention and Graduation Rates."  https://nces.ed.gov/collegenavigator/?id=483373                                                                                                                                                             |                                                                                                                                                                                                           |                                      |                                        |                       |                           |  |  |



## **Voter Registration**