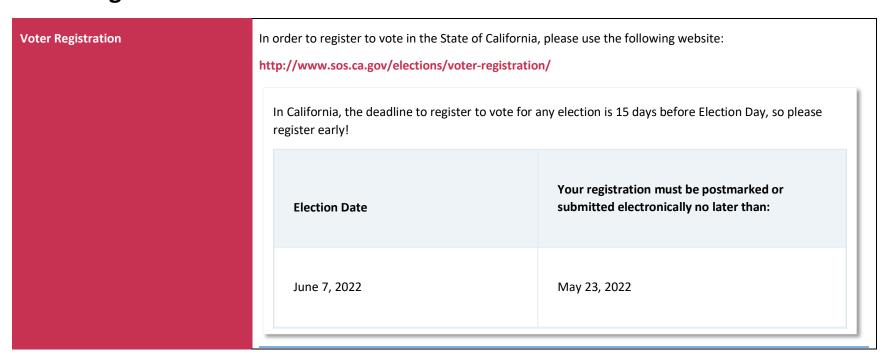

|                                                                                                                | https://nces.ed.gov/collegenavigator/?id=483373                                                                                       |               |             |           |                           |        |        |        |     |
|                                 | nttps://r                                                                                                      | ices.ea.gov/coilegenavig                                                                                                              | ator/ :10=483 | 3/3         |           |                           |        |        |        |     |



## **Voter Registration**